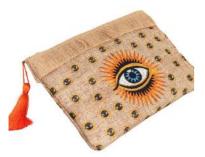

#### **Orange Eyes**

Hand made bag for daily casual use. High quality and amazing design, soft material printed design.

Size: 32CM X 22CM

#### **Orange Eyes**

Hand made bag for daily casual use. High quality and amazing design, soft material printed design.

Size: 32CM X 22CM

145.00 AED

#### **Orange Eyes**

Hand made bag for daily casual use. High quality and amazing design, soft material printed design.

Size : 32CM X 22CM

145.00 AED

**Gossip Girls** 

Hand made bag for daily casual use. High quality and amazing design, soft material printed design.