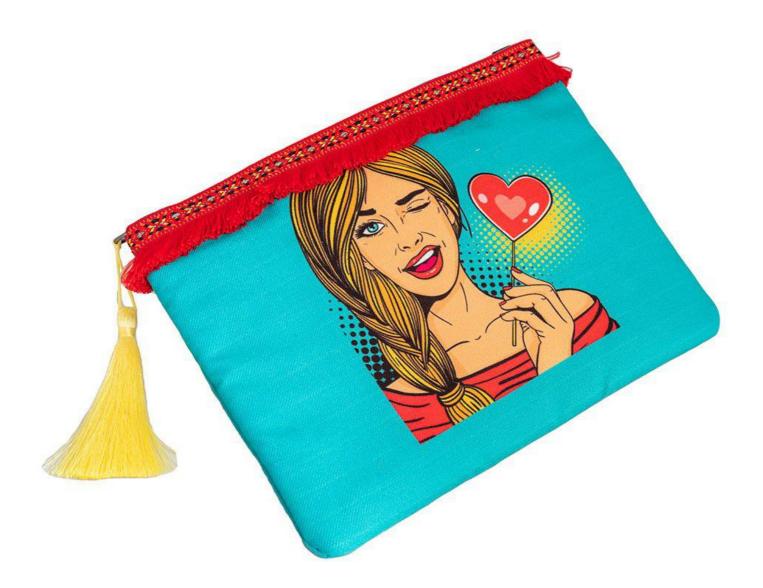

#### **Blue Eyes**

Hand made bag for daily casual use. High quality and amazing design, soft material printed design.

Size : 32CM X 22CM

Love Heart Lady

Hand made bag for daily casual use. High quality and amazing design, soft material printed design.

Size: 32CM X 22CM

145.00 AED