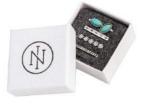

#### **Single Stone** Watch Band Charms

65.00 AED

**2 Stones** Watch Band Charms

65.00 AED

**3 Stones** Watch Band Charms

65.00 AED

**Stones** Watch Band Charms

65.00 AED