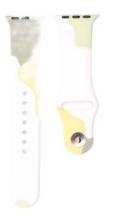

Bands

#### 99.00 AED



**Sand & Sea** High Quality Silicon Watch Bands

99.00 AED



**Black Marble 2** High Quality Silicon Watch Bands

99.00 AED



**Green Silicon** High Quality Silicon Watch Bands



#### **Brown Leopard** High Quality Silicon Watch Bands

#### 99.00 AED



**Pink Silicon** High Quality Silicon Watch Bands

#### 99.00 AED



**Yellow Silicon** High Quality Silicon Watch Bands



#### Rainbow High Quality Silicon Watch Bands

#### 99.00 AED

**White Purple** 

High Quality Silicon

Watch Bands

99.00 AED

High Quality Silicon Watch Bands

#### 99.00 AED



**Colorful Stone** High Quality Silicon Watch Bands

99.00 AED



**Green Zebra** High Quality Silicon Watch Bands

99.00 AED

99.00 AED

**Kiwi Silicon** 







**Comoflag 2** High Quality Silicon Watch Bands





**Comoflag 4** High Quality Silicon Watch Bands



White Rose High Quality Silicon Watch Bands

115.00 AED



Classic Black Leather Band

125.00 AED



**Zebra** High Quality Silicon Watch Bands

99.00 AED

**Black Gold** High Quality Silicon Watch Bands

115.00 AED



**Green Classic** Leather Band

125.00 AED



## WRISTY - GLOW IN THE DARK



#### Luminous Lime High Quality Silicon Watch Bands that glow in the dark.

#### 65.00 AED



#### Luminous Purple

High Quality Silicon Watch Bands that glow in the dark.

#### 65.00 AED



#### Luminous Blue High Quality Silicon Watch Bands that glow in the dark.

#### 65.00 AED



#### Luminous Rose

High Quality Silicon Watch Bands that glow in the dark.

#### 65.00 AED



#### Luminous Yellow

High Quality Silicon Watch Bands that glow in th