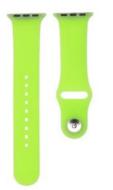

**Yellow Silicon** High Quality Silicon Watch Bands



#### Rainbow High Quality Silicon Watch Bands

#### 99.00 AED

**White Purple** 

High Quality Silicon

Watch Bands

99.00 AED

High Quality Silicon Watch Bands

#### 99.00 AED



**Colorful Stone** High Quality Silicon Watch Bands

99.00 AED



**Green Zebra** High Quality Silicon Watch Bands

99.00 AED

99.00 AED

**Kiwi Silicon** 







**Comoflag 2** High Quality Silicon Watch Bands





**Comoflag 4** High Quality Silicon Watch Bands



White Rose High Quality Silicon Watch Bands

115.00 AED



Classic Black Leather Band

125.00 AED



**Zebra** High Quality Silicon Watch Bands

99.00 AED

**Black Gold** High Quality Silicon Watch Bands

115.00 AED



**Green Classic** Leather Band

125.00 AED



## WRISTY - GLOW IN THE DARK



#### Luminous Lime High Quality Silicon Watch Bands that glow in the dark.

#### 65.00 AED



#### Luminous Purple

High Quality Silicon Watch Bands that glow in the dark.

#### 65.00 AED



#### Luminous Blue High Quality Silicon Watch Bands that glow in the dark.

#### 65.00 AED



#### Luminous Rose

High Quality Silicon Watch Bands that glow in the dark.

#### 65.00 AED



#### Luminous Yellow

High Quality Silicon Watch Bands that glow in the dark.

65.00 AED



#### Luminous White

High Quality Silicon Watch Bands that glow in the dark.





## BAGGY



#### **Orange Eyes**

Hand made bag for daily casual use. High quality and amazing design, soft material printed design.

Size: 32CM X 22CM





#### **Orange Waivy**

Hand made bag for daily casual use. High quality and amazing des