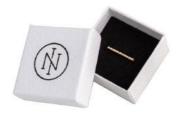

# CATALOG

www.newicons.ae



## CHARMY



#### Rectangle Blue Watch Band

Charms



#### **Single Stone** Watch Band Charms

65.00 AED





**2 Stones** Watch Band Charms

65.00 AED



**3 Stones** Watch Band Charms

65.00 AED



**Stones** Watch Band Charms

65.00 AED



**Pin Flower** Watch Band Charms

45.00 AED



Simple Charm Watch Band Charms



**Love** Watch Band Charms

45.00 AED



**Single Waivy** Watch Band Charms



Single Infinity Watch Band Charms

45.00 AED

45.00 AED



Falling Key Watch Band Charms

45.00 AED



Single Key Watch Band Charms





Single Penuts Watch Band Charms

45.00 AED



Single Hearts Watch Band Charms

45.00 AED



Single Dots Watch Band Charms



Single Purls Watch Band Charms

45.00 AED



Single Line Watch Band Charms



Single Plate Watch Band Charms

45.00 AED

45.00 AED



**Tinny** Watch Band

Charms



Hearts Watch Band Charms

45.00 AED

45.00 AED



Micky Single Watch Band Charms

45.00 AED



Butterfly Watch Band Charms

45.00 AED



Butterflies Set Watch Band Charms

65.00 AED



Key Set Watch Band Charms



**Blessed Set** Watch Band Charms



Leopard Heart Watch Band Charms

65.00 AED

65.00 AED



Simple Set Watch Band Charms

65.00 AED



Moon Set Watch Band Charms

65.00 AED



**Collection** Watch Band Charms





**Donut Set** Watch Band Charms

65.00 AED



MOM Set Watch Band Charms

65.00 AED



Butterflies Set Watch Band Charms



Love Set Watch Band Charms



Waivy Set Watch Band Charms

65.00 AED

65.00 AED