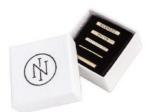

Single Dots Watch Band Charms

Single Purls Watch Band Charms

45.00 AED

Single Line Watch Band Charms

Single Plate Watch Band Charms

45.00 AED

45.00 AED

**Tinny** Watch Band