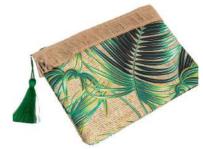

#### **Green Leaves**

Hand made bag for daily casual use. High quality and amazing design, soft material printed design.

Size: 32CM X 22CM

145.00 AED