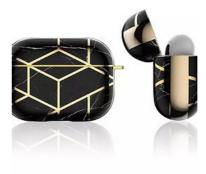

## AIRPODY

Purple Marble Protective Case

55.00 AED

Black Marble Protective Case

55.00 AED

Dark Green Protective Case

55.00 AED

**Blacky Goldish** Protective Case