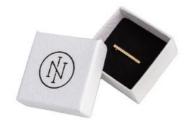

# CATALOG

www.newicons.ae



## CHARMY



#### Rectangle Blue Watch Band

Charms



#### **Single Stone** Watch Band Charms

65.00 AED





**2 Stones** Watch Band Charms

65.00 AED



**3 Stones** Watch Band Charms

65.00 AED



**Stones** Watch Band Charms

65.00 AED



**Pin Flower** Watch Band Charms

45.00 AED



Simple Charm Watch Band Charms



**Love** Watch Band Charms

45.00 AED



**Single Waivy** Watch Band Charms



Single Infinity Watch Band Charms

45.00 AED

45.00 AED



Falling Key Watch Band Charms

45.00 AED



Single Key Watch Band Charms





Single Penuts Watch Band Charms

45.00 AED



Single Hearts Watch Band Charms

45.00 AED



Single Dots Watch Band Charms



Single Purls Watch Band Charms

45.00 AED



Single Line Watch Band Charms



Single Plate Watch Band Charms

45.00 AED

45.00 AED



**Tinny** Watch Band

Charms



Hearts Watch Band Charms

45.00 AED

45.00 AED



Micky Single Watch Band Charms

45.00 AED



Butterfly Watch Band Charms

45.00 AED



Butterflies Set Watch Band Charms

65.00 AED



Key Set Watch Band Charms



**Blessed Set** Watch Band Charms



Leopard Heart Watch Band Charms

65.00 AED

65.00 AED



Simple Set Watch Band Charms

65.00 AED



Moon Set Watch Band Charms

65.00 AED



**Collection** Watch Band Charms





**Donut Set** Watch Band Charms

65.00 AED



MOM Set Watch Band Charms

65.00 AED



Butterflies Set Watch Band Charms



Love Set Watch Band Charms



Waivy Set Watch