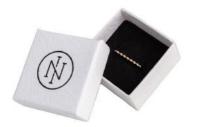

# CATALOG

www.newicons.ae



## CHARMY



#### Rectangle Blue Watch Band

Charms



#### **Single Stone** Watch Band Charms

65.00 AED





**2 Stones** Watch Band Charms

65.00 AED



**3 Stones** Watch Band Charms

65.00 AED



**Stones** Watch Band Charms

65.00 AED



**Pin Flower** Watch Band Charms

45.00 AED



Simple Charm Watch Band Charms



**Love** Watch Band Charms

45.00 AED



**Single Waivy** Watch Band Charms



Single Infinity Watch Band Charms

45.00 AED

45.00 AED



Falling Key Watch Band Charms

45.00 AED



Single Key Watch Band Charms





Single Penuts Watch Band Charms

45.00 AED



Single Hearts Watch Band Charms

45.00 AED



Single Dots Watch Band Charms



Single Purls Watch Band Charms

45.00 AED



Single Line Watch Band Charms



Single Plate Watch Band Charms

45.00 AED

45.00 AED



**Tinny** Watch Band

Charms



Hearts Watch Band Charms

45.00 AED

45.00 AED



Micky Single Watch Band Charms

45.00 AED



Butterfly Watch Band Charms

45.00 AED



Butterflies Set Watch Band Charms

65.00 AED



Key Set Watch Band Charms



**Blessed Set** Watch Band Charms



Leopard Heart Watch Band Charms

65.00 AED

65.00 AED



Simple Set Watch Band Charms

65.00 AED



Moon Set Watch Band Charms

65.00 AED



**Collection** Watch Band Charms





**Donut Set** Watch Band Charms

65.00 AED



MOM Set Watch Band Charms

65.00 AED



Butterflies Set Watch Band Charms



Love Set Watch Band Charms



Waivy Set Watch Band Charms

65.00 AED

65.00 AED



Charms

Watch Band

**Mix Set** 

65.00 A