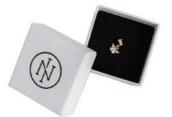

#### **Single Stone** Watch Band Charms

65.00 AED

**2 Stones** Watch Band Charms

65.00 AED

**3 Stones** Watch Band Charms

65.00 AED

**Stones** Watch Band Charms

65.00 AED