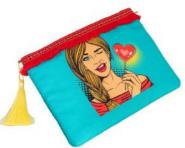

#### **Blue Eyes**

Hand made bag for daily casual use. High quality and amazing design, soft material printed design.

Size : 32CM X 22CM

Love Heart Lady

Hand made bag for daily casual use. High quality and amazing design, soft material printed design.