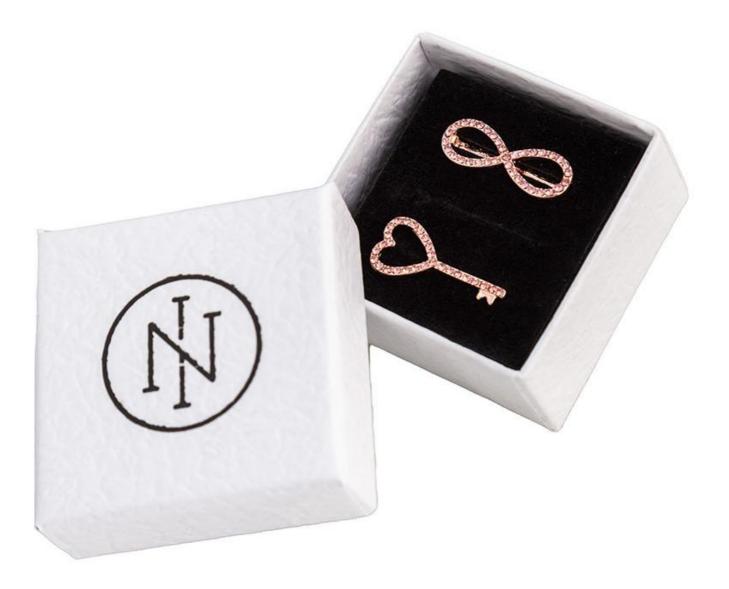

# CATALOG

www.newicons.ae



## CHARMY



#### Rectangle Blue Watch Band

Charms



#### **Single Stone** Watch Band Charms

65.00 AED





**2 Stones** Watch Band Charms

65.00 AED



**3 Stones** Watch Band Charms

65.00 AED



**Stones** Watch Band Charms

65.00 AED



**Pin Flower** Watch Band Charms

45.00 AED



Simple Charm Watch Band Charms



**Love** Watch Band Charms

45.00 AED



**Single Waivy** Watch Band Charms



Single Infinity Watch Band Charms

45.00 AED

45.00 AED



Falling Key Watch Band Charms

45.00 AED



Single Key Watch Band Charms





Single Penuts Watch Band Charms

45.00 AED



Single Hearts Watch Band Charms

45.00 AED



Single Dots Watch Band Charms



Single Purls Watch Band Charms

45.00 AED



Single Line Watch Band Charms



Single Plate Watch Band Charms

45.00 AED

45.00 AED