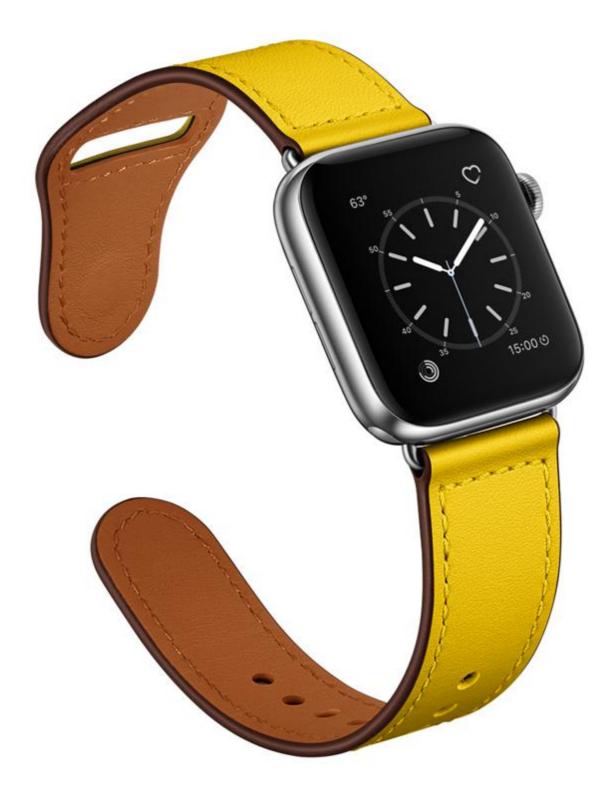

#### 125.00 AED

**Black Leather** High End Quality leather watch band

125.00 AED

**Light Brown** High End Quality leather watch band

125.00 AED

**Yellow Leather** High End Quality leather watch band

Navy Blue High End Quality leather watch band