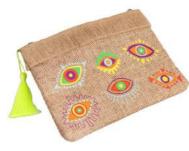

#### **Orange Eyes**

Hand made bag for daily casual use. High quality and amazing design, soft material printed design.

Size: 32CM X 22CM

#### **Orange Eyes**

Hand made bag for daily casual use. High quality and amazing design, soft material printed design.

Size: 32CM X 22CM

145.00 AED

#### **Orange Eyes**

Hand made bag for daily casual use. High quality and amazing design, soft material printed design.

Size : 32CM X 22CM

145.00 AED

**Gossip Girls** 

Hand made bag for daily casual use. High quality and amazing design, soft material printed design.