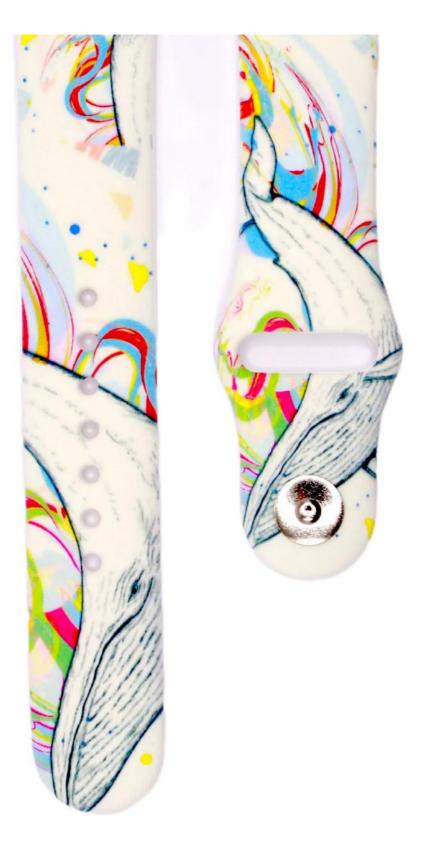

## WRISTY - SILICON

**Black Marble** High Quality Silicon Watch Bands

#### 99.00 AED

**Beige Marble** High Quality Silicon Watch Bands