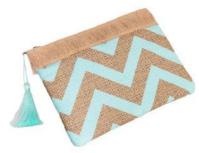

#### **Orange Waivy**

Hand made bag for daily casual use. High quality and amazing design, soft material printed design.

Size: 32CM X 22CM

145.00 AED

**Tiffany Waivy** Hand made bag for daily casual use. High quality and amazing design, soft material printed design.