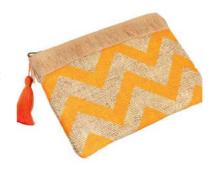

#### **Orange Waivy**

Hand made bag for daily casual use. High quality and amazing design, soft material printed design.

Size: 32CM X 22CM

145.00 AED

**Tiffany Waivy** Hand made bag for daily casual use. High quality and amazing design, soft material printed design.

Size: 32CM X 22CM

145.00 AED