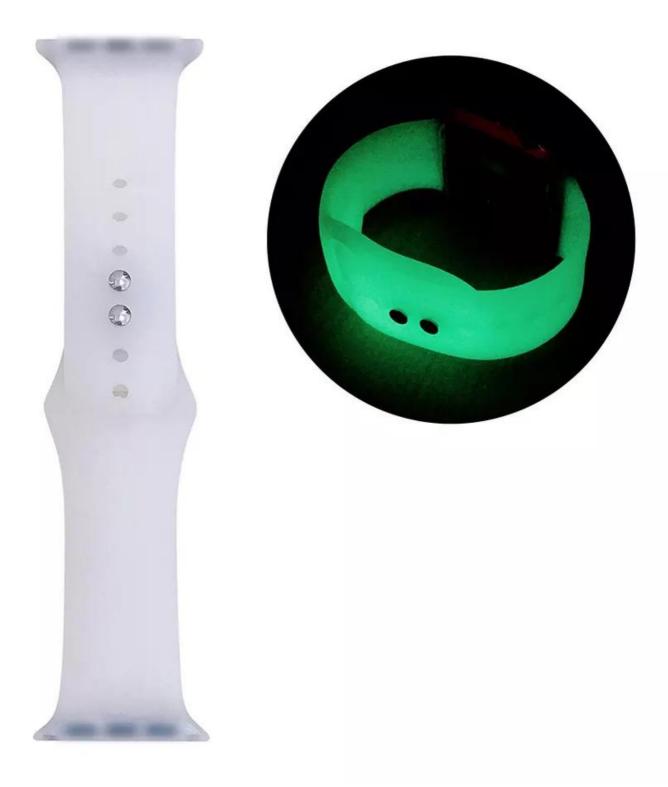

#### Luminous White

High Quality Silicon Watch Bands that glow in the dark.

#### Luminous Lime High Quality Silicon Watch Bands that glow in the dark.