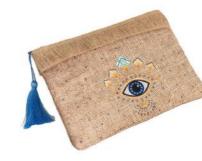

#### **Blue Eyes**

Hand made bag for daily casual use. High quality and amazing design, soft material printed design.

Size : 32CM X 22CM

Love Heart Lady

Hand made bag for daily casual use. High quality and amazing design, soft material printed design.