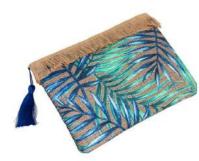

#### Navy Tiffany

Hand made bag for daily casual use. High quality and amazing design, soft material printed design.

Size: 32CM X 22CM

145.00 AED

6 Eyes Handy

Hand made bag for daily casual use. High quality and amazing design, soft material printed design.