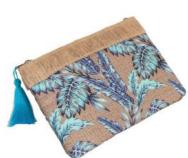

#### **Green Leaves**

Hand made bag for daily casual use. High quality and amazing design, soft material printed design.

Size: 32CM X 22CM

145.00 AED