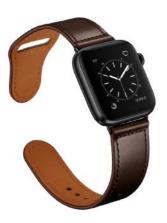

## WRISTY - LEATHER

White Leather High End Quality leather watch band

#### 125.00 AED

**Black Leather** High End Quality leather watch band

125.00 AED

**Light Brown** High End Quality leather watch band

125.00 AED

**Yellow Leather** High End Quality leather watch band

Navy Blue High End Quality leather watch band