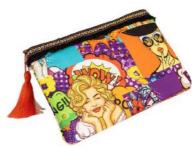

#### **Orange Eyes**

Hand made bag for daily casual use. High quality and amazing design, soft material printed design.

Size : 32CM X 22CM

145.00 AED

**Gossip Girls** 

Hand made bag for daily casual use. High quality and amazing design, soft material printed design.