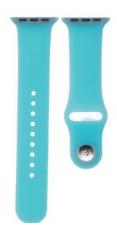

Quality Silicon Watch Bands

#### 99.00 AED



**Colorful Stone** High Quality Silicon Watch Bands

99.00 AED



**Green Zebra** High Quality Silicon Watch Bands

99.00 AED

99.00 AED

**Kiwi Silicon** 







**Comoflag 2** High Quality Silicon Watch Bands





**Comoflag 4** High Quality Silicon Watch Bands



White Rose High Quality Silicon Watch Bands

115.00 AED



Classic Black Leather Band

125.00 AED



**Zebra** High Quality Silicon Watch Bands

99.00 AED

**Black Gold** High Quality Silicon Watch Bands

115.00 AED



**Green Classic** Leather Band

125.00 AED



## WRISTY - GLOW IN THE DARK



#### Luminous Lime High Quality Silicon Watch Bands that glow in the dark.

#### 65.00 AED



#### Luminous Purple

High Quality Silicon Watch Bands that glow in the dark.

#### 65.00 AED



#### Luminous Blue High Quality Silicon Watch Bands that glow in the dark.

#### 65.00 AED



#### Luminous Rose

High Quality Silicon Watch Bands that glow in the dark.

#### 65.00 AED



#### Luminous Yellow

High Quality Silicon Watch Bands that glow in the dark.

65.00 AED



#### Luminous White

High Quality Silicon Watch Bands that glow in the dark.





## BAGGY



#### **Orange Eyes**

Hand made bag for daily casual use. High quality and amazing design, soft material printed design.

Size: 32CM X 22CM





#### **Orange Waivy**

Hand made bag for daily casual use. High quality and amazing design, soft material printed design.

Size: 32CM X 22CM

145.00 AED



**Tiffany Waivy** Hand made bag for daily casual use. High quality and amazing design, soft material printed design.

Size