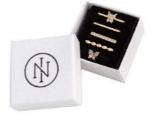

#### **Single Stone** Watch Band Charms

65.00 AED

**2 Stones** Watch Band Charms

65.00 AED

**3 Stones** Watch Band Charms

65.00 AED

**Stones** Watch Band Charms

65.00 AED