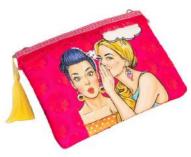

#### **Orange Eyes**

Hand made bag for daily casual use. High quality and amazing design, soft material printed design.

Size : 32CM X 22CM

145.00 AED

**Gossip Girls** 

Hand made bag for daily casual use. High quality and amazing design, soft material printed design.