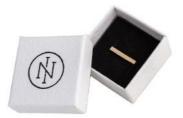

#### **Single Stone** Watch Band Charms

65.00 AED

**2 Stones** Watch Band Charms

65.00 AED

**3 Stones** Watch Band Charms

65.00 AED

**Stones** Watch Band Charms

65.00 AED