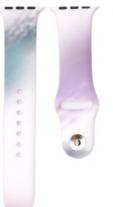

## WRISTY - SILICON

**Black Marble** High Quality Silicon Watch Bands

#### 99.00 AED

**Beige Marble** High Quality Silicon Watch Bands