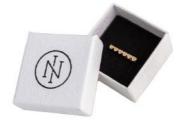

#### **Single Stone** Watch Band Charms

65.00 AED

**2 Stones** Watch Band Charms

65.00 AED

**3 Stones** Watch Band Charms

65.00 AED

**Stones** Watch Band Charms

65.00 AED