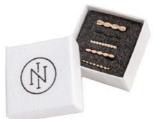

#### **Single Stone** Watch Band Charms

65.00 AED

**2 Stones** Watch Band Charms

65.00 AED

**3 Stones** Watch Band Charms

65.00 AED

**Stones** Watch Band Charms

65.00 AED