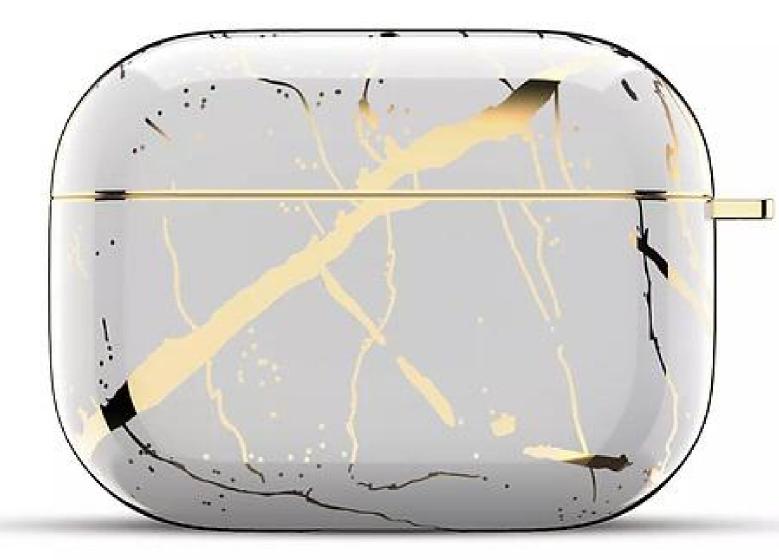

## AIRPODY

Purple Marble Protective Case

55.00 AED

Black Marble Protective Case

55.00 AED

Dark Green Protective Case

55.00 AED

**Blacky Goldish** Protective Case

55.00 AED

55.00 AED

Wavy Marble Protective Case

55.00 AED

White Pinky Protective Case